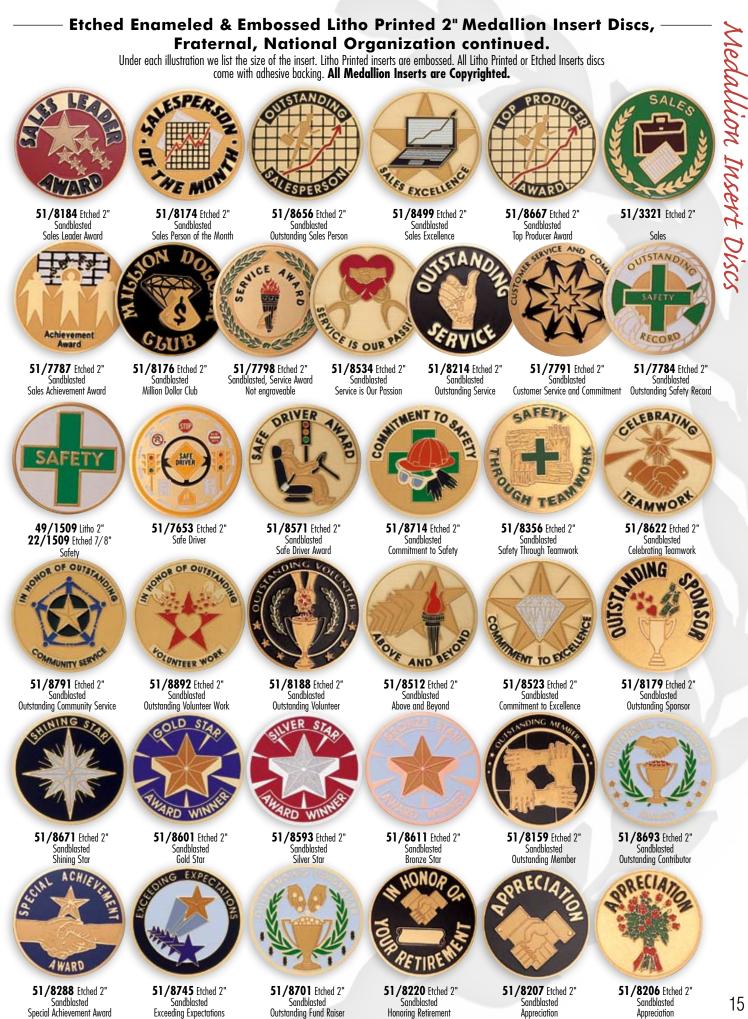

### - Etched Enameled & Embossed Litho Printed Aluminum Medallion Insert Discs

Under each illustration we list the size of the insert, whether it is Litho Printed, Etched or Etched Sandblasted. The subjects are listed in the following order: General Subjects, Achievement, Religious, Flags, Miscellaneous. Following categories are Scholastic & Music, Sports, Corporate, Organizations and Industry, Government, Military.