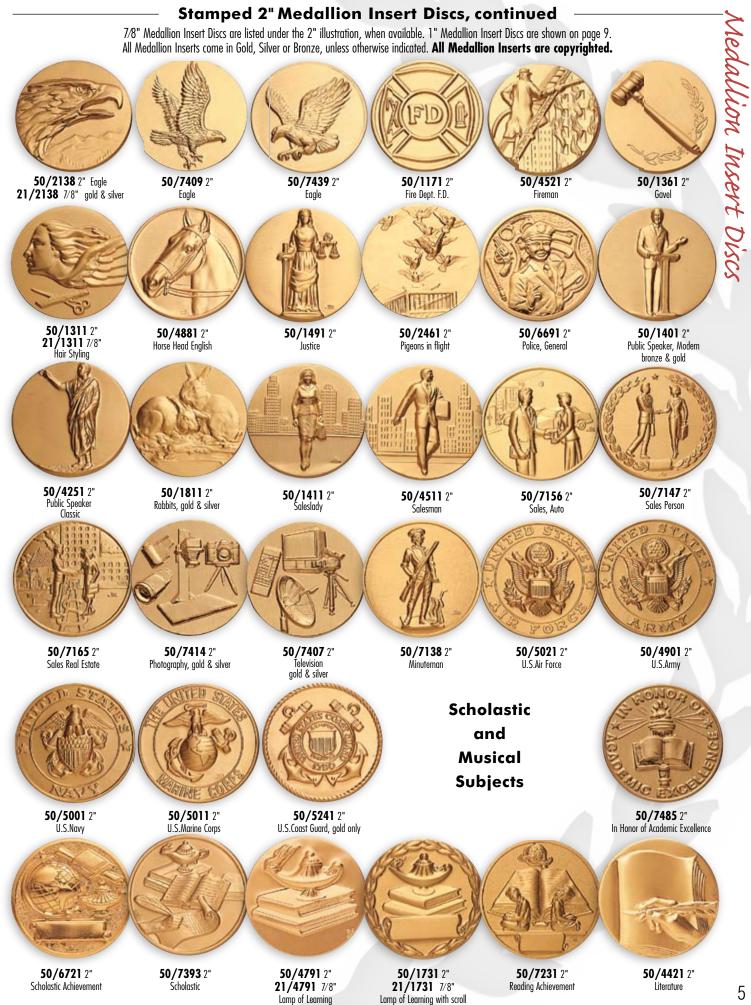

### Stamped 2" Medallion Insert Discs, continued

7/8" Medallion Insert Discs are listed under the 2" Medallion Insert Discs where available. 1" inserts are shown on page 9. All Medallion Insert Discs come in Gold, Silver and Bronze unless otherwise indicated. All Medallion Inserts are Copyrighted.