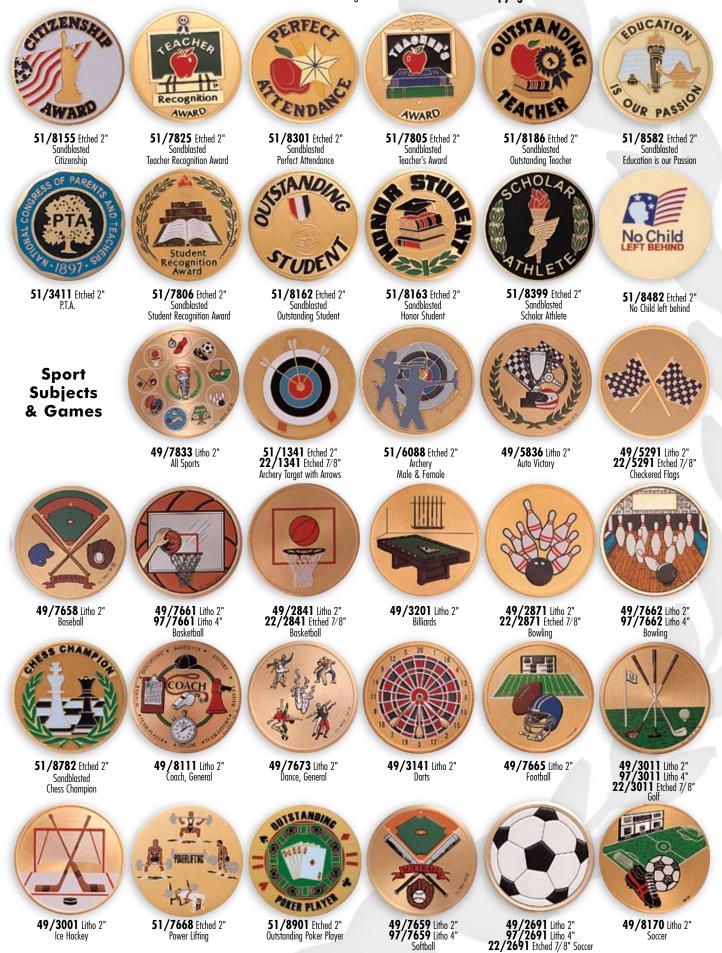

### - Etched Enameled & Embossed Litho Printed Aluminum Medallion Insert Discs

Under each illustration we list the size of the insert, whether it is Litho Printed, Etched or Etched Sandblasted. The subjects are listed in the following order: General Subjects, Achievement, Religious, Flags, Miscellaneous. Following categories are Scholastic & Music, Sports, Corporate, Organizations and Industry, Government, Military.

## -Etched Enameled & Embossed Litho Printed 2" Medallion Insert Discs, continued.-End of Sport Subjects. Start Corporate and Motivational Subjects.

Under each illustration we list the size of the insert. Litho Printed inserts are embossed. All Litho Printed or Etched Medallion Inserts come with adhesive backing. All Medallion Inserts are Copyrighted.