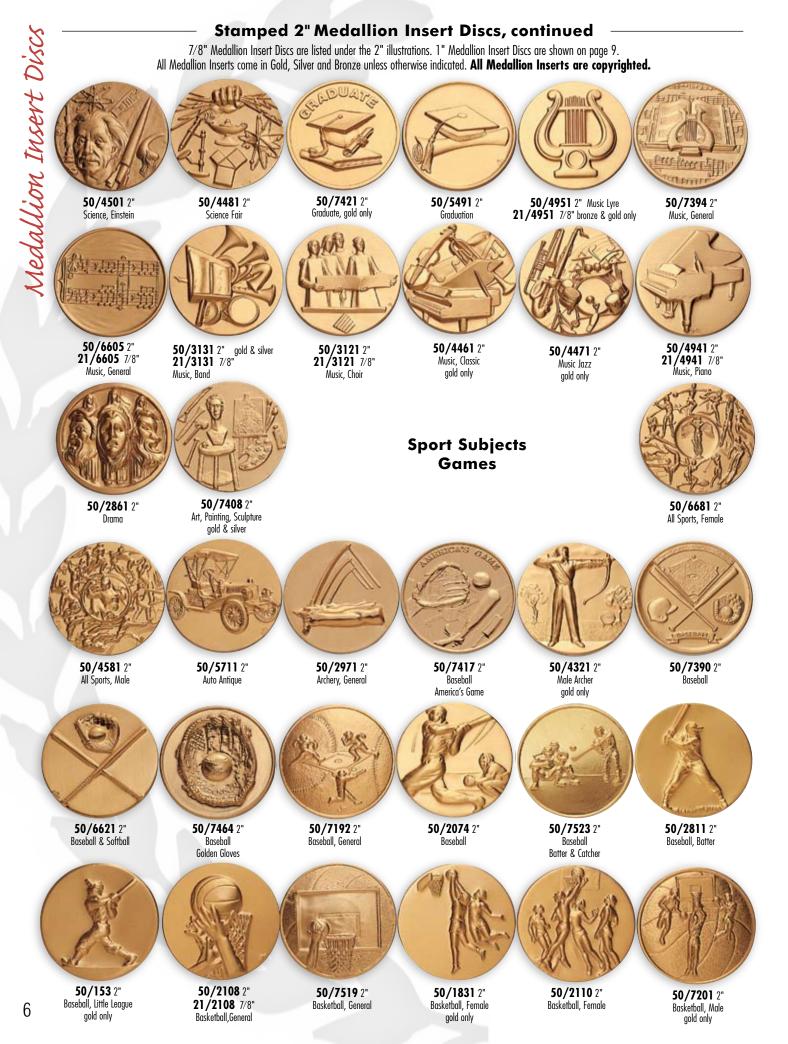

### Stamped 2" Medallion Insert Discs, continued

7/8" Medallion Insert Discs are listed under the 2" Medallion Insert Discs where available. 1" inserts are shown on page 9. All Medallion Insert Discs come in Gold, Silver and Bronze unless otherwise indicated. All Medallion Inserts are Copyrighted.