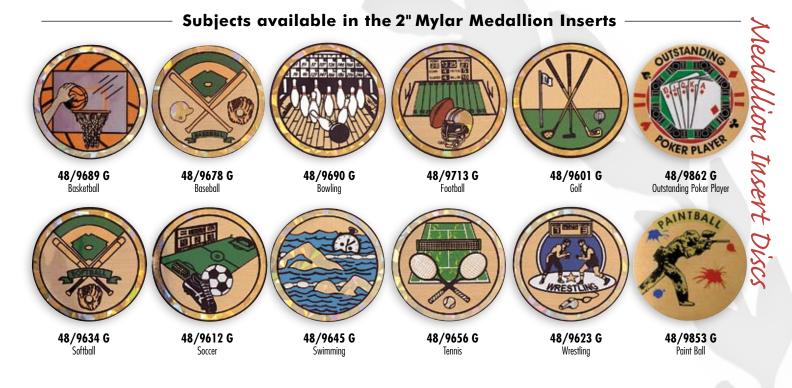

# **Explanation of Medallion Insert Discs** –

We show on this page what Medallion Insert Discs are used for: Plaques, Medals, Trophy Castings, Desk items, Coffee Mugs, Tankards. On pages 4 to 9 we show the high relief Stamped medallion inserts.

On pages 12 to 18 we show the Embossed Litho printed and Etched soft enameled brass medallion inserts. Mylar inserts are shown on page 10 & 11. 1" inserts are shown on page 9.

We offer over 500 Medallion insert discs, covering Sports, Academics, the Arts, Organizations, Government Agencies,

### CODING:

The first two digits give you the size, the following four digits are the subject number.  ${\bf G},\,{\bf S}$  or  ${\bf B}$  indicates the color where necessary.

- 50 = 2" Stamped Medallion Insert
- 51 = 2" Etched or Etched Sandblasted Medallion Insert
- **49 = 2"** Embossed Litho printed Medallion Insert
- 48 = 2" Mylar Medallion Insert
- 97 = 4" Embossed Litho printed Medallion Insert
- **25 = 1**" Stamped Medallion Insert
- **22 = 7/8"** Etched Medallion Insert
- 21 = 7/8" Stamped Medallion Insert
  - 2" size (48) Mylar Medallion Insert see page 10 for selection