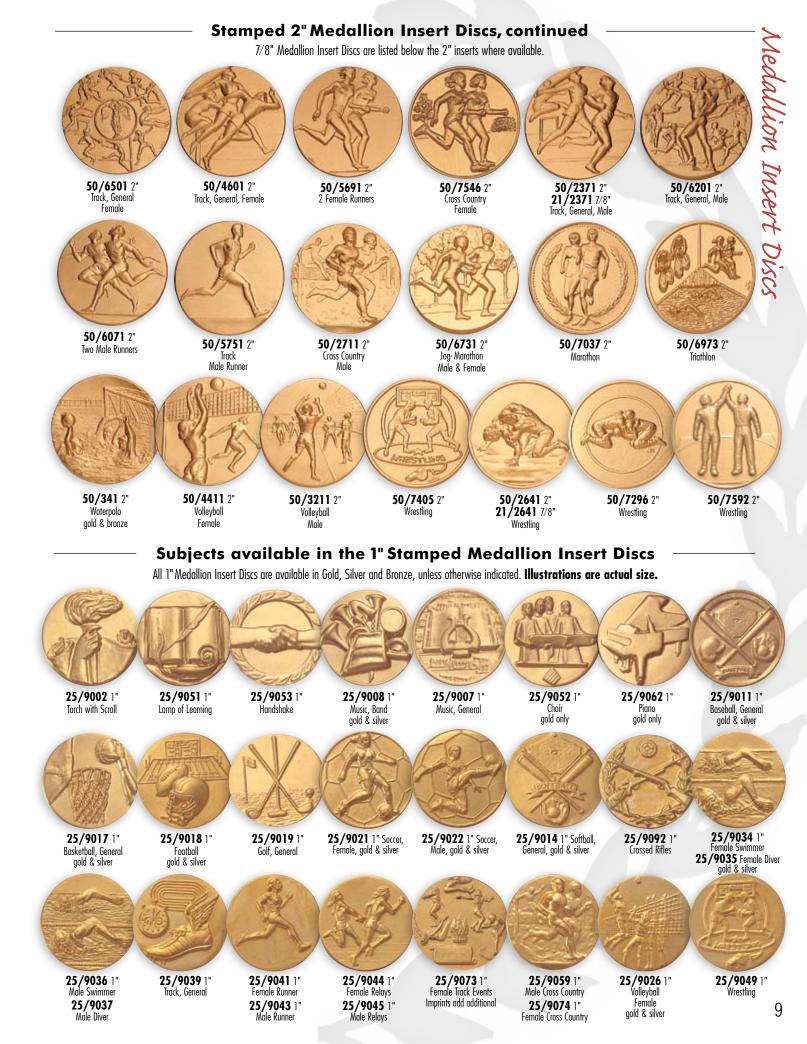

### Stamped 2" Medallion Insert Discs, continued

7/8" Medallion Insert Discs are listed under the 2" Medallion Insert Discs where available. 1" inserts are shown on page 9. All Medallion Insert Discs come in Gold, Silver and Bronze unless otherwise indicated. All Medallion Inserts are Copyrighted.