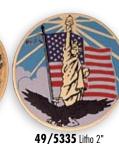

General Achievement Religious, Flags, Miscellaneous

is, neous

**51/7797** Etched 2" Sandblasted Disc for Engraving

49/5335 Litho 2 Statue of Liberty

49/3521 Litho 2" Achievement

51/8261 Etched 2" Sandblasted Eagle, Achievement