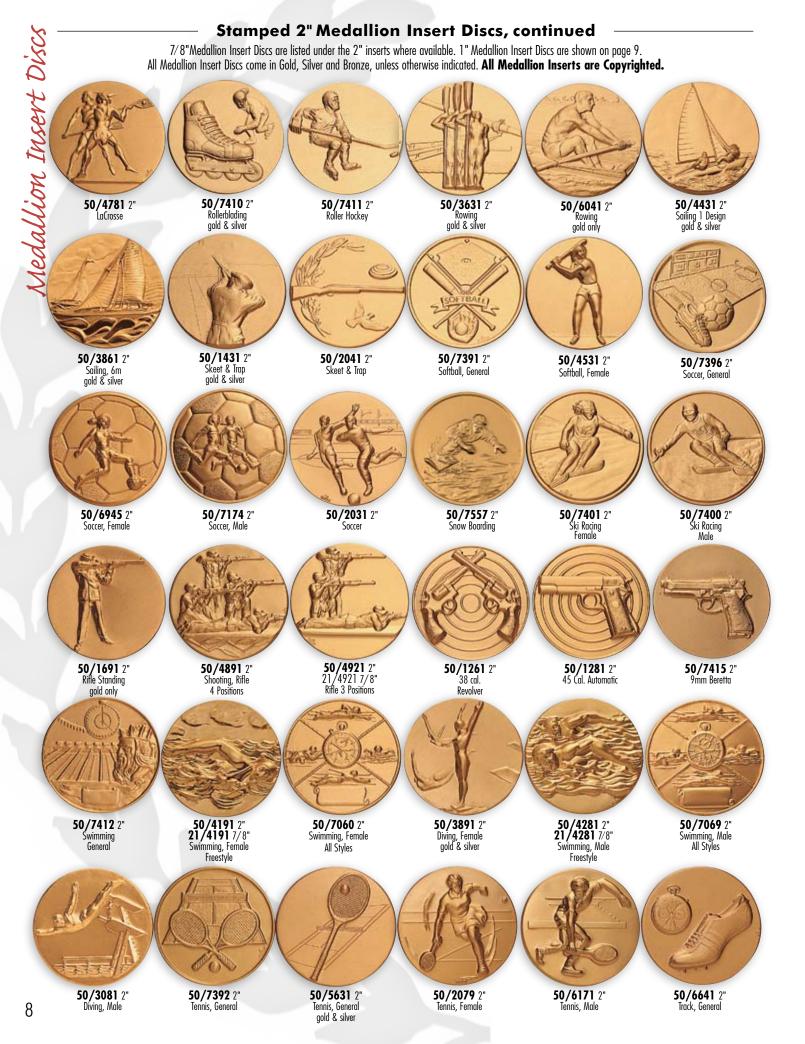

### Stamped 2" Medallion Insert Discs, continued

7/8" Medallion Insert Discs are listed under the 2" Medallion Insert Discs where available. 1" inserts are shown on page 9. All Medallion Insert Discs come in Gold, Silver and Bronze unless otherwise indicated. All Medallion Inserts are Copyrighted.