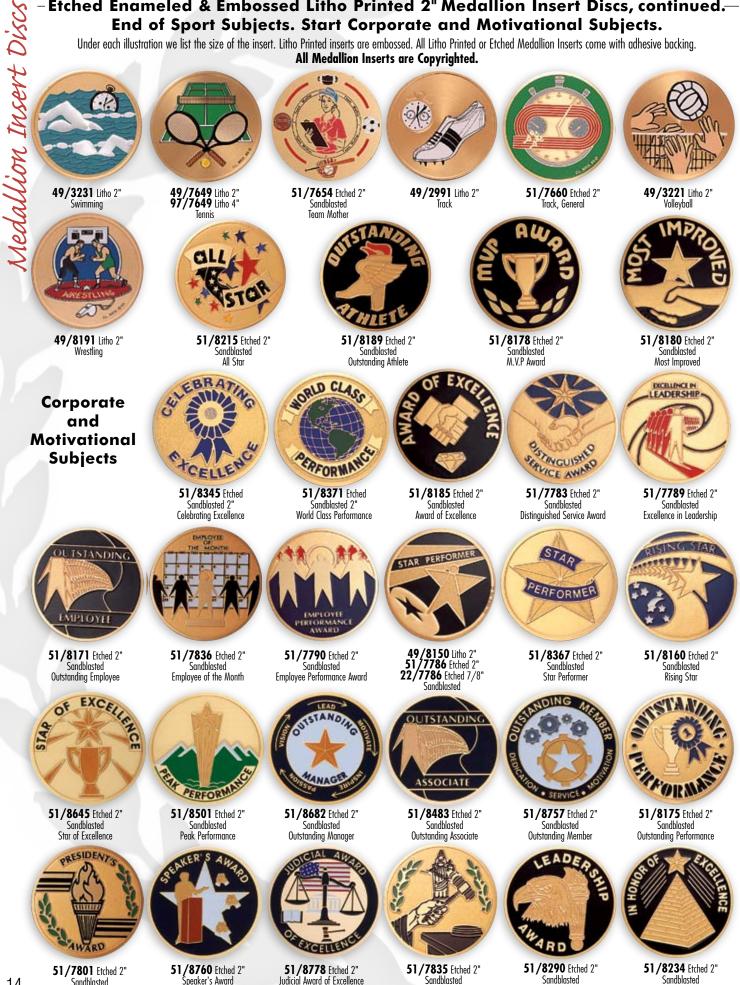

## -Etched Enameled & Embossed Litho Printed 2" Medallion Insert Discs, continued.-End of Sport Subjects. Start Corporate and Motivational Subjects.

Under each illustration we list the size of the insert. Litho Printed inserts are embossed. All Litho Printed or Etched Medallion Inserts come with adhesive backing. All Medallion Inserts are Copyrighted.