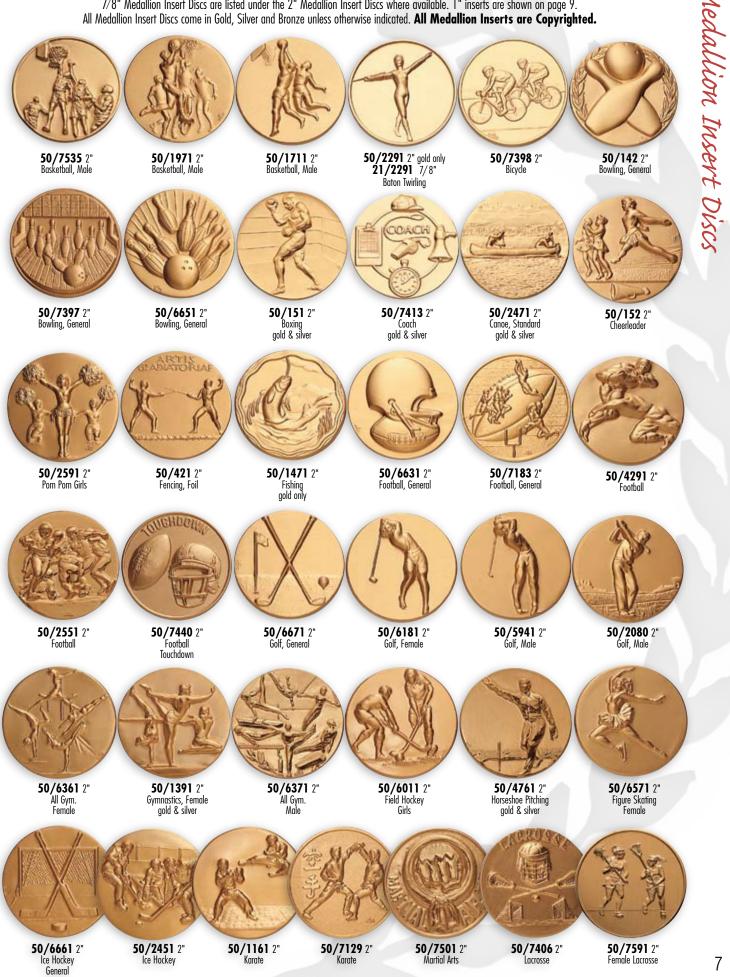

### Stamped 2" Medallion Insert Discs, continued

7/8" Medallion Insert Discs are listed under the 2" Medallion Insert Discs where available. 1" inserts are shown on page 9. All Medallion Insert Discs come in Gold, Silver and Bronze unless otherwise indicated. All Medallion Inserts are Copyrighted.