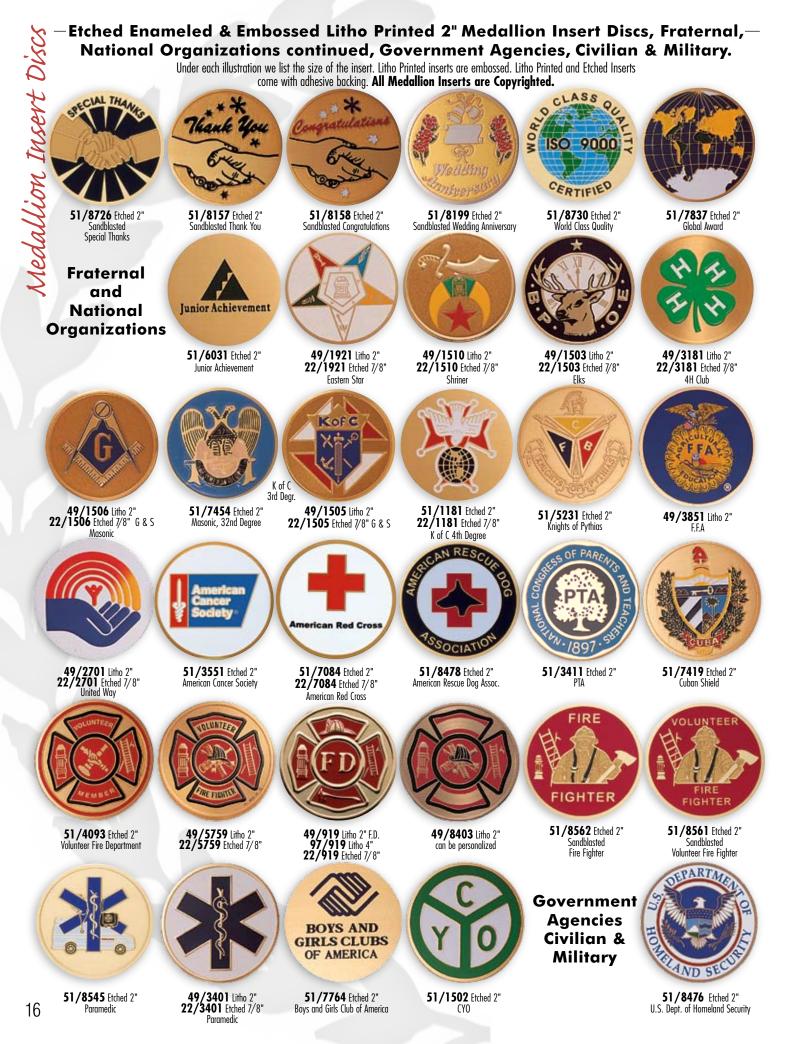

### -Etched Enameled & Embossed Litho Printed 2" Medallion Insert Discs, continued.-

Military Subjects. Under each illustration we list the size of the insert. Litho Printed Inserts are embossed. All Litho Printed or Etched Inserts come with adhesive backing. All Medallion Inserts are Copyrighted.