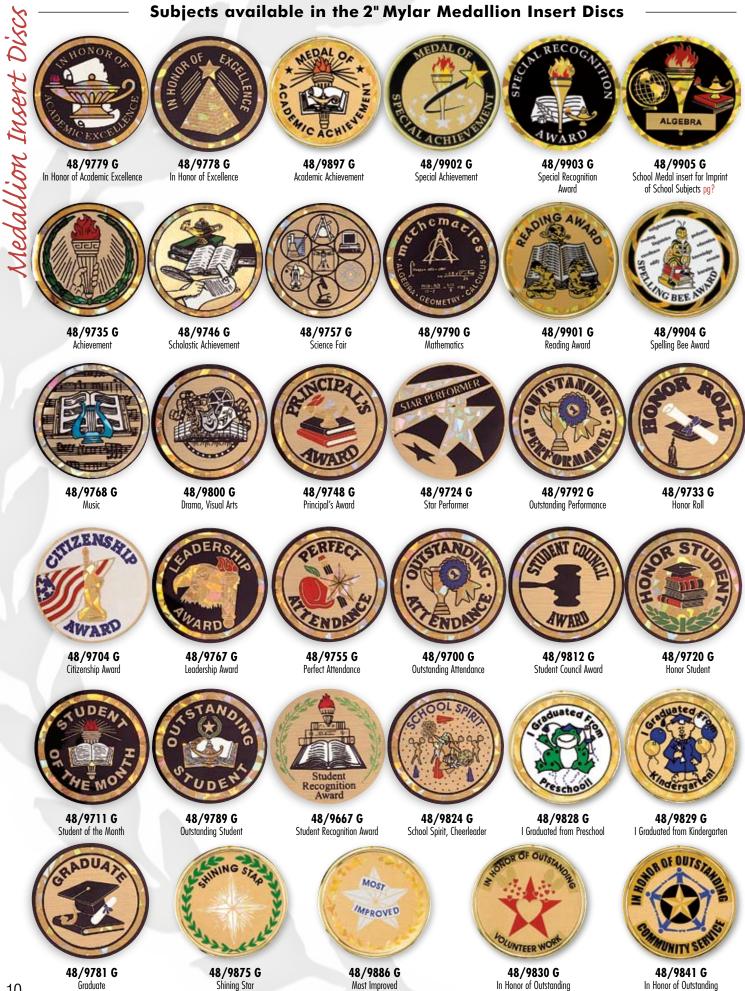

# **Explanation of Medallion Insert Discs** –

We show on this page what Medallion Insert Discs are used for: Plaques, Medals, Trophy Castings, Desk items, Coffee Mugs, Tankards. On pages 4 to 9 we show the high relief Stamped medallion inserts.

On pages 12 to 18 we show the Embossed Litho printed and Etched soft enameled brass medallion inserts. Mylar inserts are shown on page 10 & 11. 1" inserts are shown on page 9.

We offer over 500 Medallion insert discs, covering Sports, Academics, the Arts, Organizations, Government Agencies,

### CODING:

The first two digits give you the size, the following four digits are the subject number.  ${\bf G},\,{\bf S}$  or  ${\bf B}$  indicates the color where necessary.

- 50 = 2" Stamped Medallion Insert
- 51 = 2" Etched or Etched Sandblasted Medallion Insert
- **49 = 2"** Embossed Litho printed Medallion Insert
- 48 = 2" Mylar Medallion Insert
- 97 = 4" Embossed Litho printed Medallion Insert
- **25 = 1**" Stamped Medallion Insert
- **22 = 7/8"** Etched Medallion Insert
- 21 = 7/8" Stamped Medallion Insert
  - 2" size (48) Mylar Medallion Insert see page 10 for selection