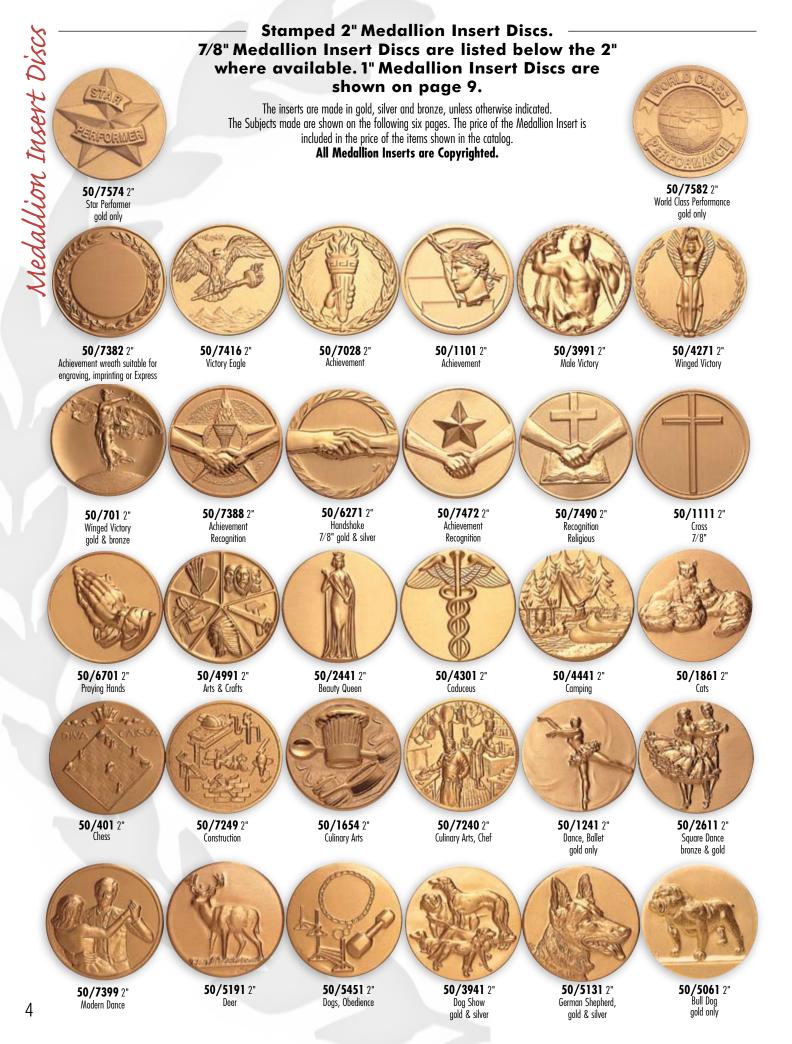

# **Explanation of Medallion Insert Discs** –

We show on this page what Medallion Insert Discs are used for: Plaques, Medals, Trophy Castings, Desk items, Coffee Mugs, Tankards. On pages 4 to 9 we show the high relief Stamped medallion inserts.

### CODING:

The first two digits give you the size, the following four digits are the subject number.  ${\bf G},\,{\bf S}$  or  ${\bf B}$  indicates the color where necessary.

- 50 = 2" Stamped Medallion Insert
- 51 = 2" Etched or Etched Sandblasted Medallion Insert
- **49 = 2"** Embossed Litho printed Medallion Insert
- 48 = 2" Mylar Medallion Insert
- 97 = 4" Embossed Litho printed Medallion Insert
- **25 = 1**" Stamped Medallion Insert
- **22 = 7/8"** Etched Medallion Insert
- 21 = 7/8" Stamped Medallion Insert
  - 2" size (48) Mylar Medallion Insert see page 10 for selection

> 2" size (50) G, S or B Stamped Medallion Insert Gold, Silver, Bronze

4" size (97) Embossed Litho printed Medallion Insert gold only

2" size (51) Etched gold sandblasted enameled Medallion Insert 2" size (51) Etched enameled Medallion Insert Gold only

1" size (25) G, S or B Stamped Medallion Insert Gold, Silver or Bronze see page 11 for selection

7/8" size (21) G, S or B Stamped Medallion Insert Gold, Silver or Bronze **7/8"** size **(22)** Etched enameled Medallion Insert Gold only